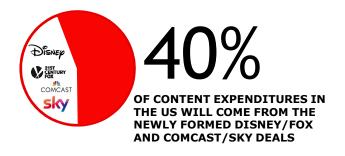

### Cable TV US Market

VAST MAJORITY OF VIEWERS WATCHING OTT USING A CONNECTED TV, NOT ON MOBILE DEVICES