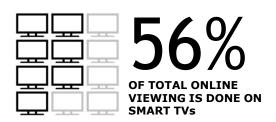

### Cable TV US Market

VAST MAJORITY OF VIEWERS WATCHING OTT USING A CONNECTED TV, NOT ON MOBILE DEVICES