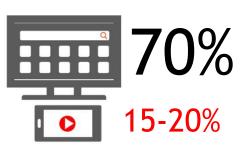

### Cable TV US Market

VAST MAJORITY OF VIEWERS WATCHING OTT USING A CONNECTED TV, NOT ON MOBILE DEVICES