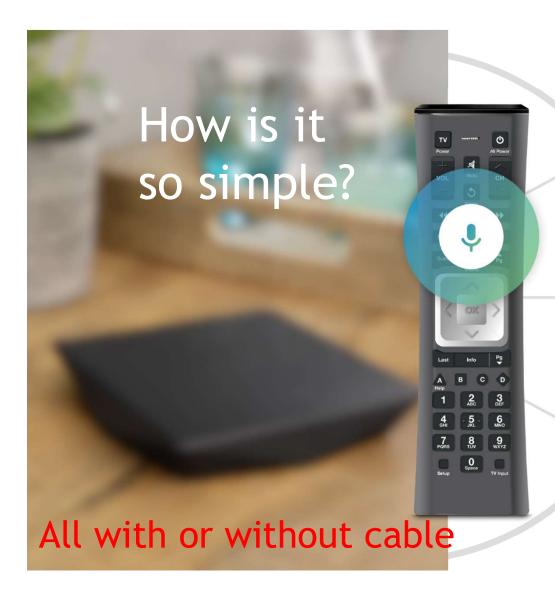

# Contour Stream Player

Streaming so simple.

Superior voice search

Konferenz für Kabel-TV & Breitband