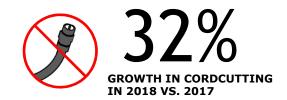

### Cable TV US Market

VAST MAJORITY OF VIEWERS WATCHING OTT USING A CONNECTED TV, NOT ON MOBILE DEVICES