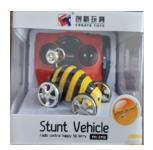

## Safety Gate Alerts

Alert number <u>A12/00023/23</u>

Product Battery operated toy

Risk type Environment

The solder joint has an excessive concentration of lead (measured value up to 46.7% by weight). Lead poses a risk to the environment.

Type Consumer

Description A plastic/metal bee-shaped battery operated toy

Packaging description Paper box with plastic window

Brand CREATE TOYS

Name Stunt Vehicle

Type / number of model 2152B

Barcode 5902230135734