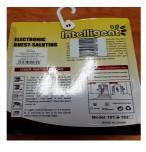

## Audio sensor

| Risk type             | Environment                                                                                                                                                                                                                                  |
|-----------------------|----------------------------------------------------------------------------------------------------------------------------------------------------------------------------------------------------------------------------------------------|
|                       | The metal (solders) in the product contains an excessive<br>amount of lead (measured value up to: 53% by weight.<br>Lead poses a risk to the environment.                                                                                    |
|                       | The product does not comply with the requirements of<br>Commission Directive on the restriction of the use of<br>certain hazardous substances in electrical and electronic<br>equipment (RoHS 2 Directive).                                  |
| Category              | Electrical appliances and equipment                                                                                                                                                                                                          |
| Туре                  | Consumer                                                                                                                                                                                                                                     |
| Description           | The product is labelled with the following information: VTV,<br>Zvonek, Country of origin - P.R.C, Importer for the Czech<br>Republic, Unsuitable for children under 3 years, Zadd: VTV<br>s.r.o. Libušská 319, Prague 4, EAN 6930323540805. |
| Packaging description | Cardboard box bearing instructions for use and for inserting batteries.                                                                                                                                                                      |
| Brand                 | Intelligent                                                                                                                                                                                                                                  |
| Name                  | Zvukové čidlo Intelligent                                                                                                                                                                                                                    |
| pe / number of model  | 101                                                                                                                                                                                                                                          |

Batch number Model 101

Barcode 6930323540805

Ty

| Weekly report number                      | Report-2021-38                                           |
|-------------------------------------------|----------------------------------------------------------|
| Alert submitted by                        | Czechia                                                  |
| Is the product counterfeit?               | Unknown                                                  |
| Country of origin                         | People's Republic of China                               |
| Measures ordered by public<br>authorities | Withdrawal of the product from the market<br>Distributor |
| Date of entry into force                  | 28/08/2021                                               |