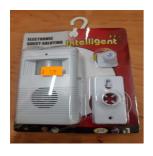

## Audio sensor

| Risk type             | Environment                                                                                                                                                                                                                                  |
|-----------------------|----------------------------------------------------------------------------------------------------------------------------------------------------------------------------------------------------------------------------------------------|
|                       | The metal (solders) in the product contains an excessive<br>amount of lead (measured value up to: 53% by weight.<br>Lead poses a risk to the environment.                                                                                    |
|                       | The product does not comply with the requirements of<br>Commission Directive on the restriction of the use of<br>certain hazardous substances in electrical and electronic<br>equipment (RoHS 2 Directive).                                  |
| Category              | Electrical appliances and equipment                                                                                                                                                                                                          |
| Туре                  | Consumer                                                                                                                                                                                                                                     |
| Description           | The product is labelled with the following information: VTV,<br>Zvonek, Country of origin - P.R.C, Importer for the Czech<br>Republic, Unsuitable for children under 3 years, Zadd: VTV<br>s.r.o. Libušská 319, Prague 4, EAN 6930323540805. |
| Packaging description | Cardboard box bearing instructions for use and for inserting batteries.                                                                                                                                                                      |
| Brand                 | Intelligent                                                                                                                                                                                                                                  |
| Name                  | Zvukové čidlo Intelligent                                                                                                                                                                                                                    |
| pe / number of model  | 101                                                                                                                                                                                                                                          |