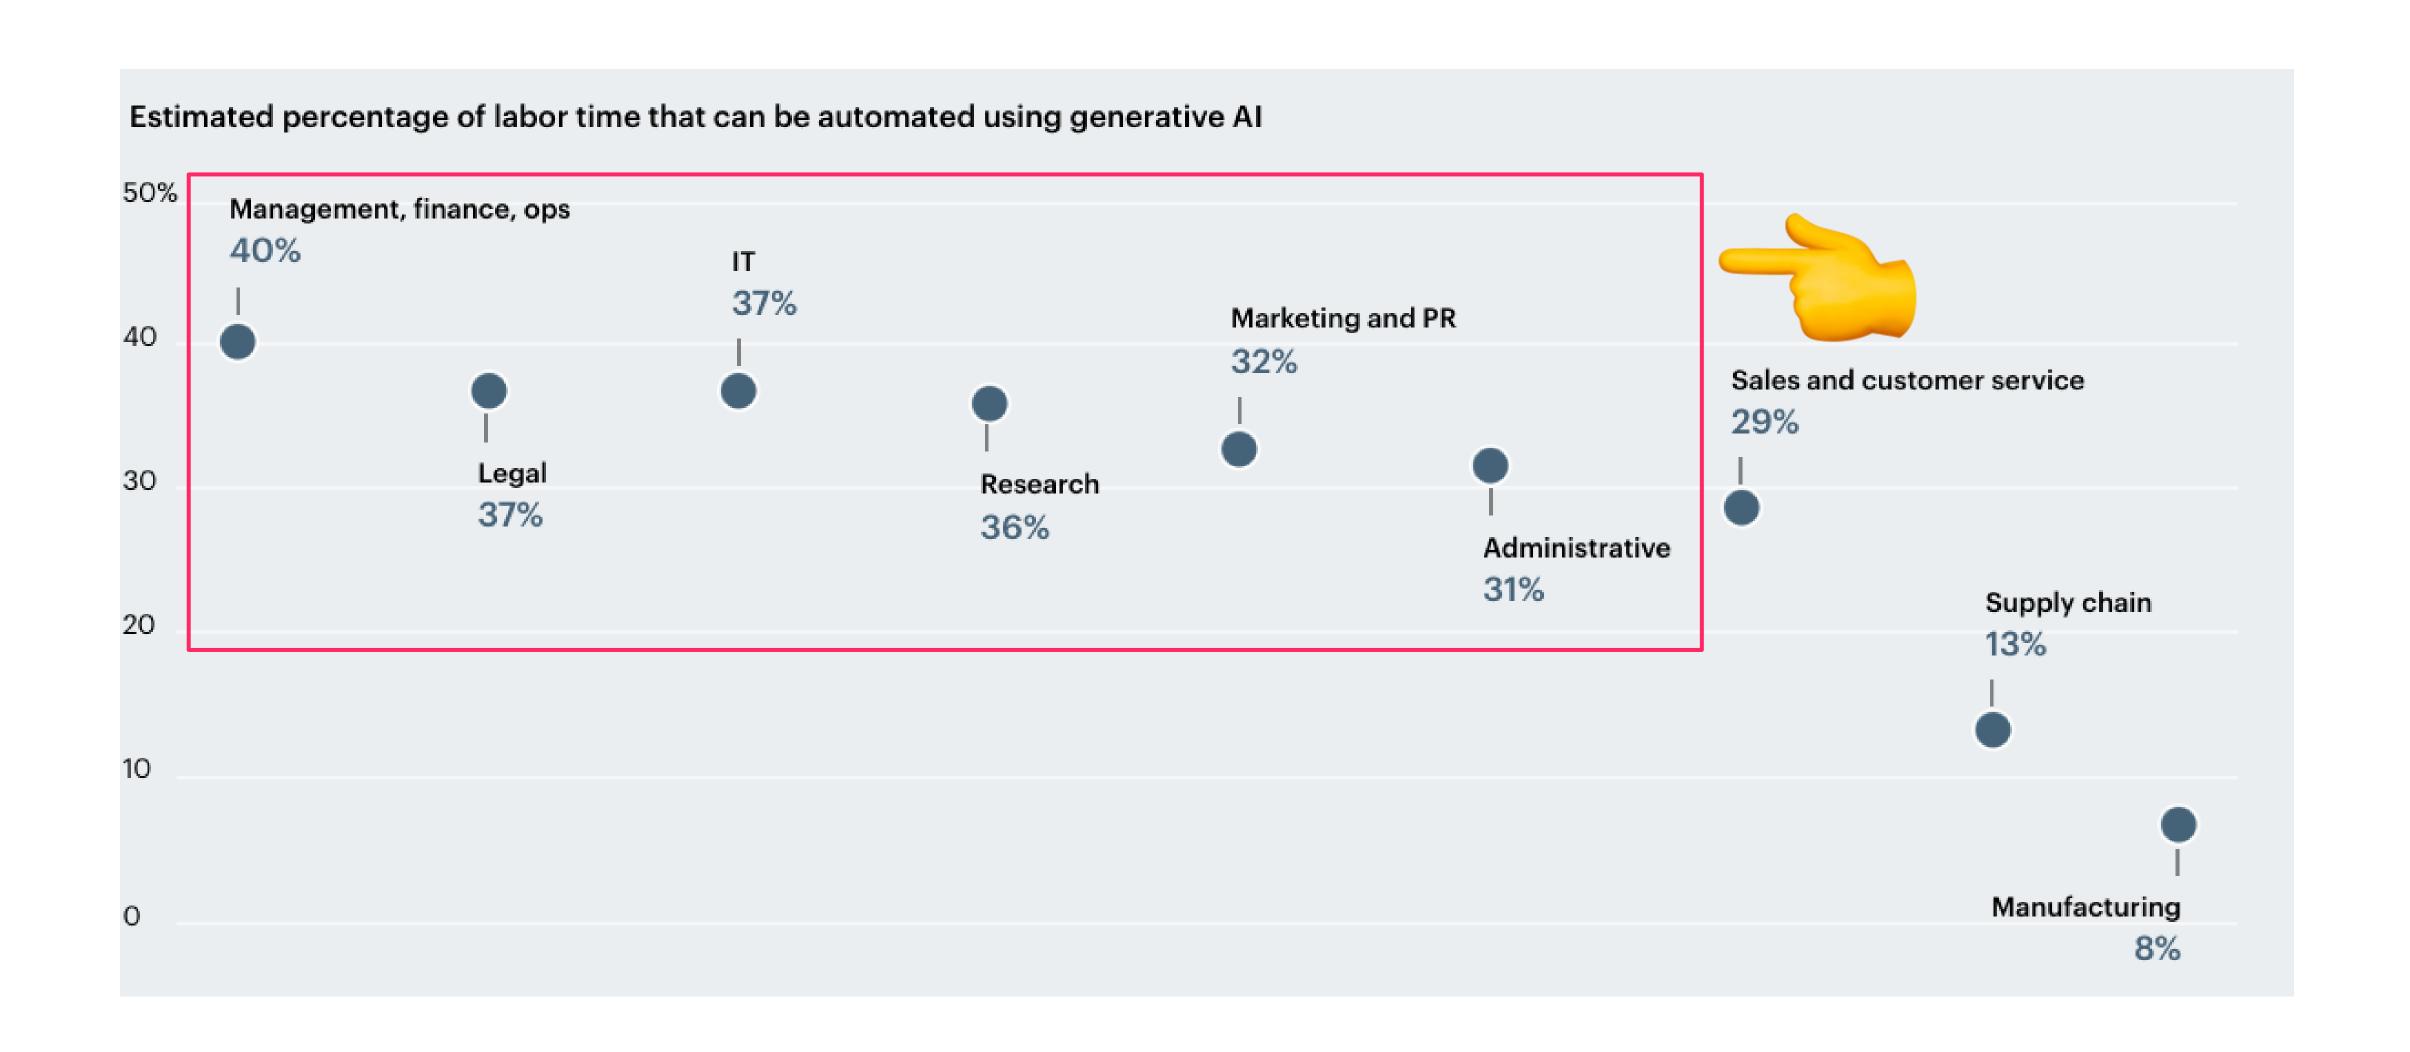

for various business needs (SaaS)</li> <li>Social Media</li> </ul> |  |  |

### IT& CONSULTANTS DAY 2023

# consulting market **a**





### Wave 1 2012 - 2021





### Wave 1 - Technology view







### Wave 1 - business view



















## Wave 2 since 2022





### Wave 2 – Technology view

generative Al



Large Language Models



Diffusion Models



**Al Semiconductors** 



Reinforcement Learning



### Wave 2 - Business view



Source: Nerdynav.com



### Wave 1 vs Wave 2

- € 100.000+ AI model
   development cost, on top of
   implementation
- 6-18 months project duration

Team: PhDs in Al & machine
 learning + development team

- € << 100.000 for custom development
- short project duration,
   measured in weeks
- Developers + Consultants



# CONSULTING ... and AI?











### Try Large Language Models Simple market research tool

- С
- Write a python code which doe the following:
- 1. Take a startups website URL as an input
- 2. Scrape the website copy and store the result
- 3. Use OpenAI Davinci to summarise the website and provide an overview of what the startup does
- 4. Output summary
- 5. Provide steps on how to run in @replit



Topic

### Austrian IT& CONSULTANTS DAY 2023





|                                              | Data Protection