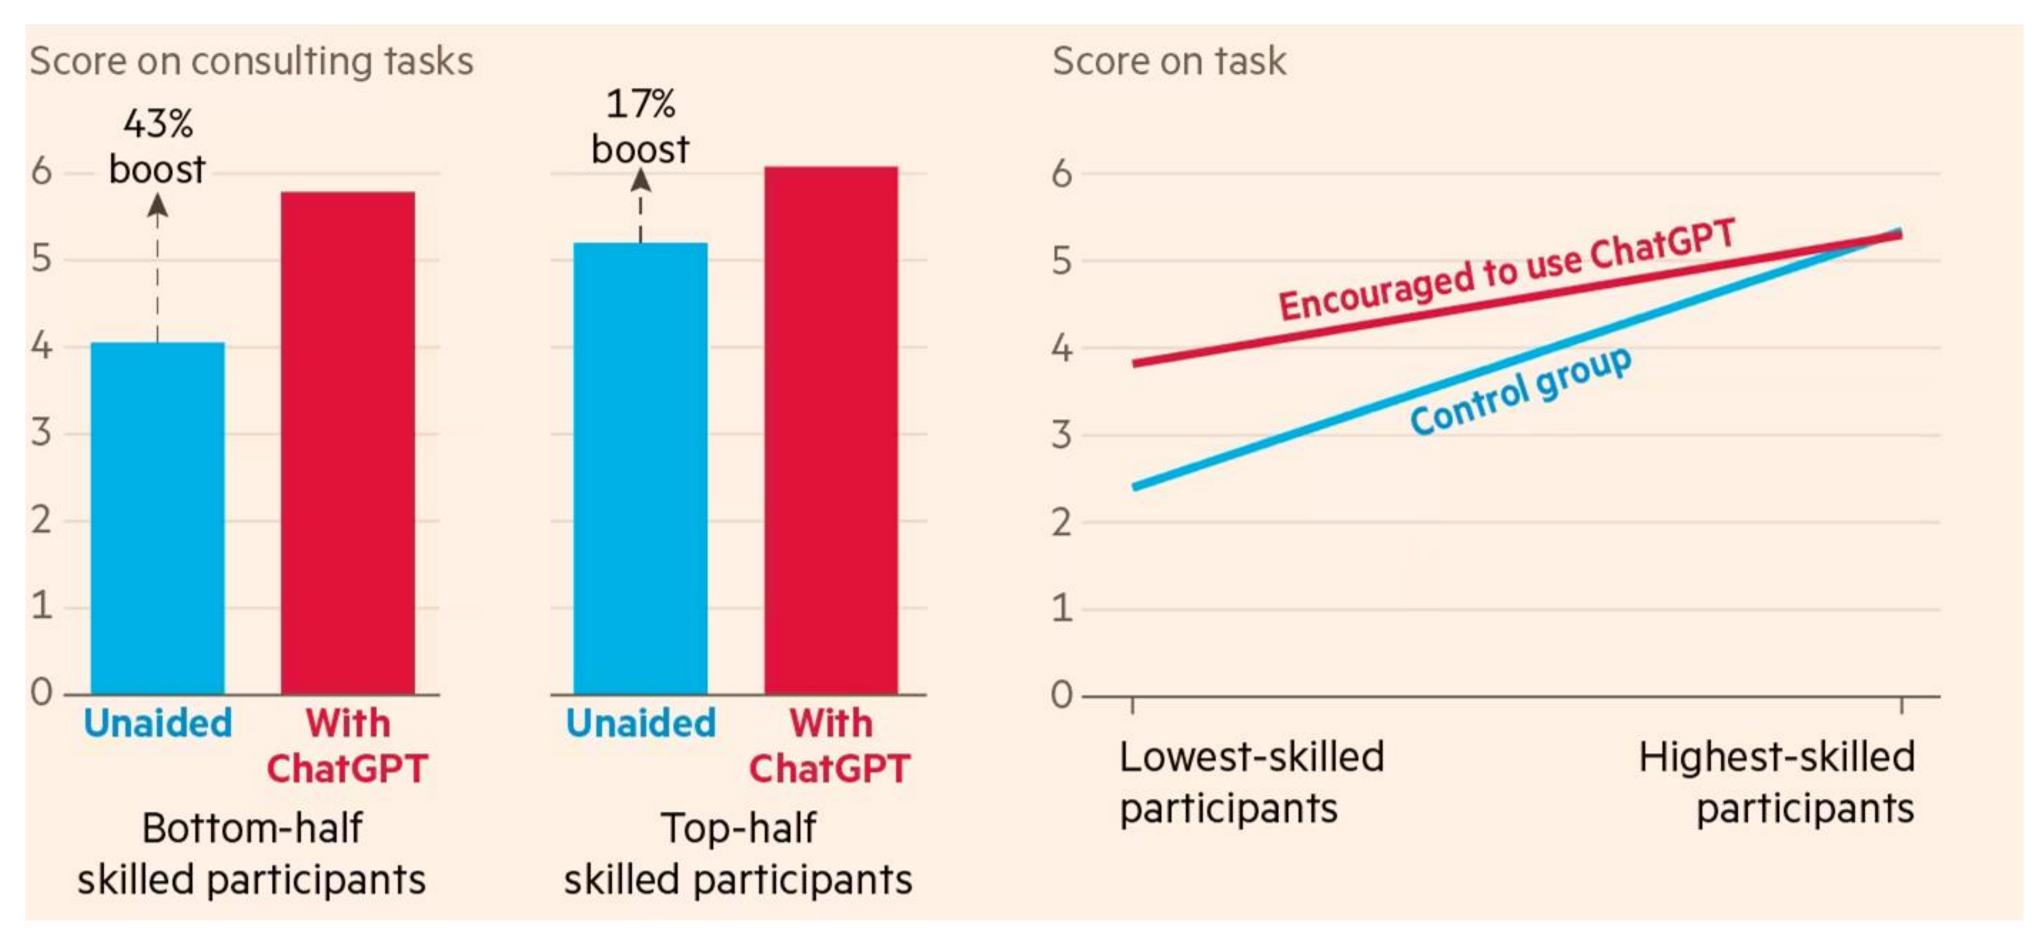

ns.
- Asset management: These companies offer software and services that can be used to manage assets, such as roads, bridges, and utilities. This data can be used to track the condition of assets, identify maintenance needs, and plan future projects.

When choosing a mobile mapping and geospatial company, it is important to consider the following factors:

- The type of data you need to collect
- The accuracy and resolution of the data you need
- The cost of the system
- The support and training offered by the company

If you are not sure which company is right for you, it is a good idea to contact several companies for a consultation.



## REGULATION OUR BUSINESS







# AI WILL PUT US OUT OF JOB







### Impact of GenAI on freelancing





### Impact of AI on management consulting





# Al IS the future of Consulting and