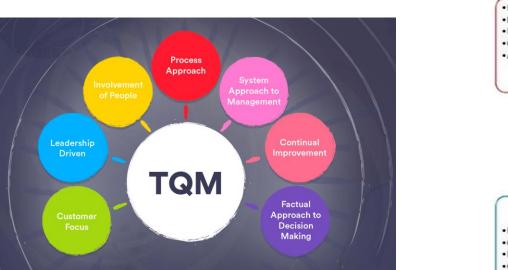

#### 1980s

- Rise of IT Consultancy
- Total QualityManagement (TQM)
- Strategic Business
   Units (SBUs)