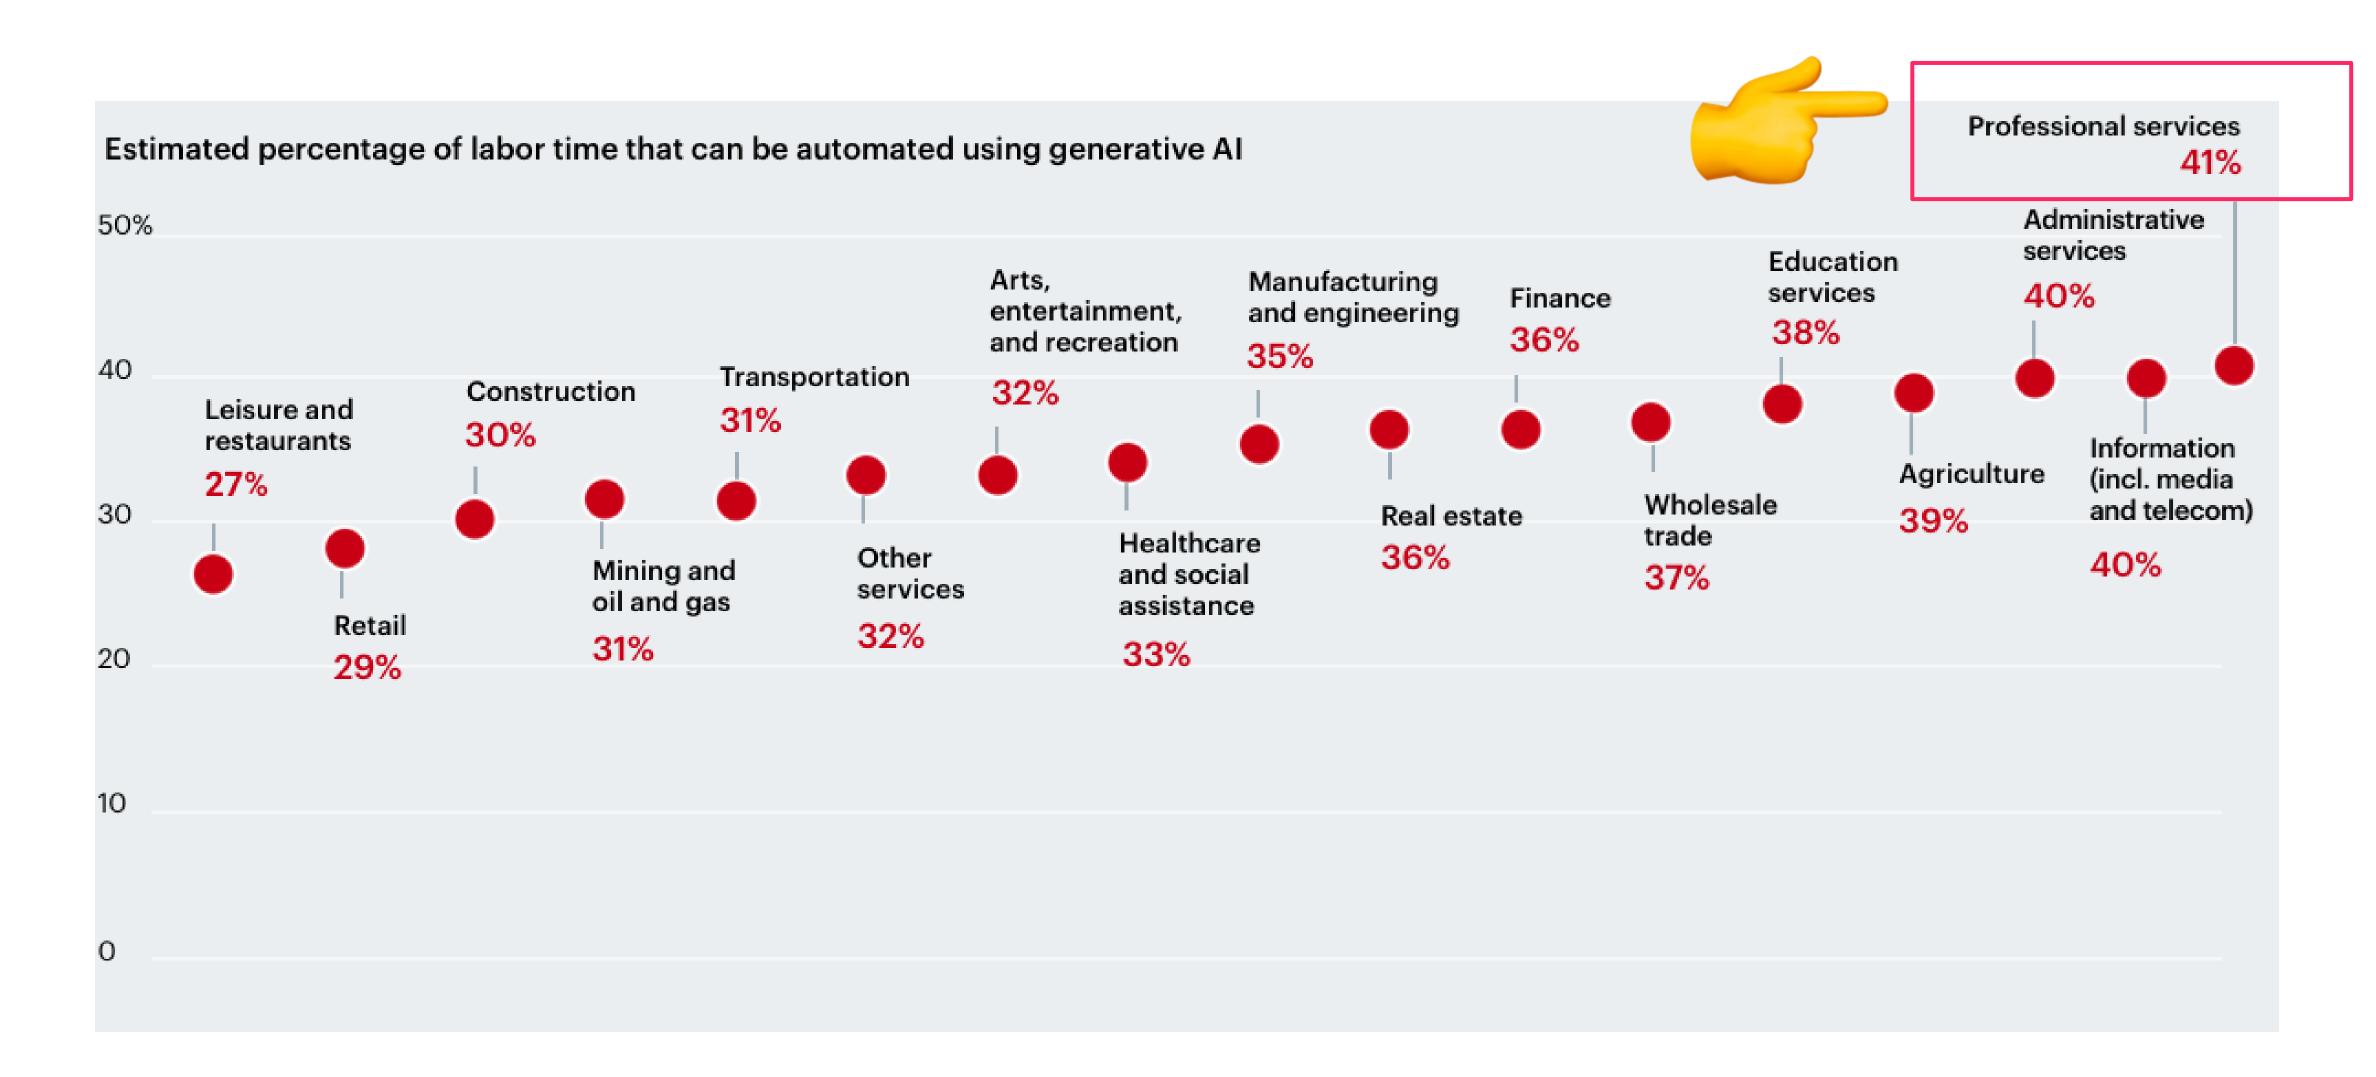

ons for various business needs (SaaS)</li> <li>Social Media</li> </ul> |  |  |

### IT& CONSULTANTS DAY 2023

# consulting market **a**





### Wave 1 2012 - 2021





### Wave 1 - Technology view







### Wave 1 - business view



















## Wave 2 since 2022





### Wave 2 – Technology view

generative Al



Large Language Models



Diffusion Models



**Al Semiconductors** 



Reinforcement Learning



### Wave 2 - Business view



Source: Nerdynav.com



### Wave 1 vs Wave 2

- € 100.000+ AI model
   development cost, on top of
   implementation
- 6-18 months project duration

Team: PhDs in Al & machine
 learning + development team

- € << 100.000 for custom development
- short project duration,
   measured in weeks
- Developers + Consultants



# CONSULTING ... and AI?











### Try Large Language Models Simple market research tool

- С
- Write a python code which doe the following:
- 1. Take a startups website URL as an input
- 2. Scrape the website copy and store the result
- 3. Use OpenAI Davinci to summarise the website and provide an overview of what the startup does
- 4. Output summary
- 5. Provide steps on how to run in @replit



Topic

### Austrian IT& CONSULTANTS DAY 2023





|                                              | Data Protection