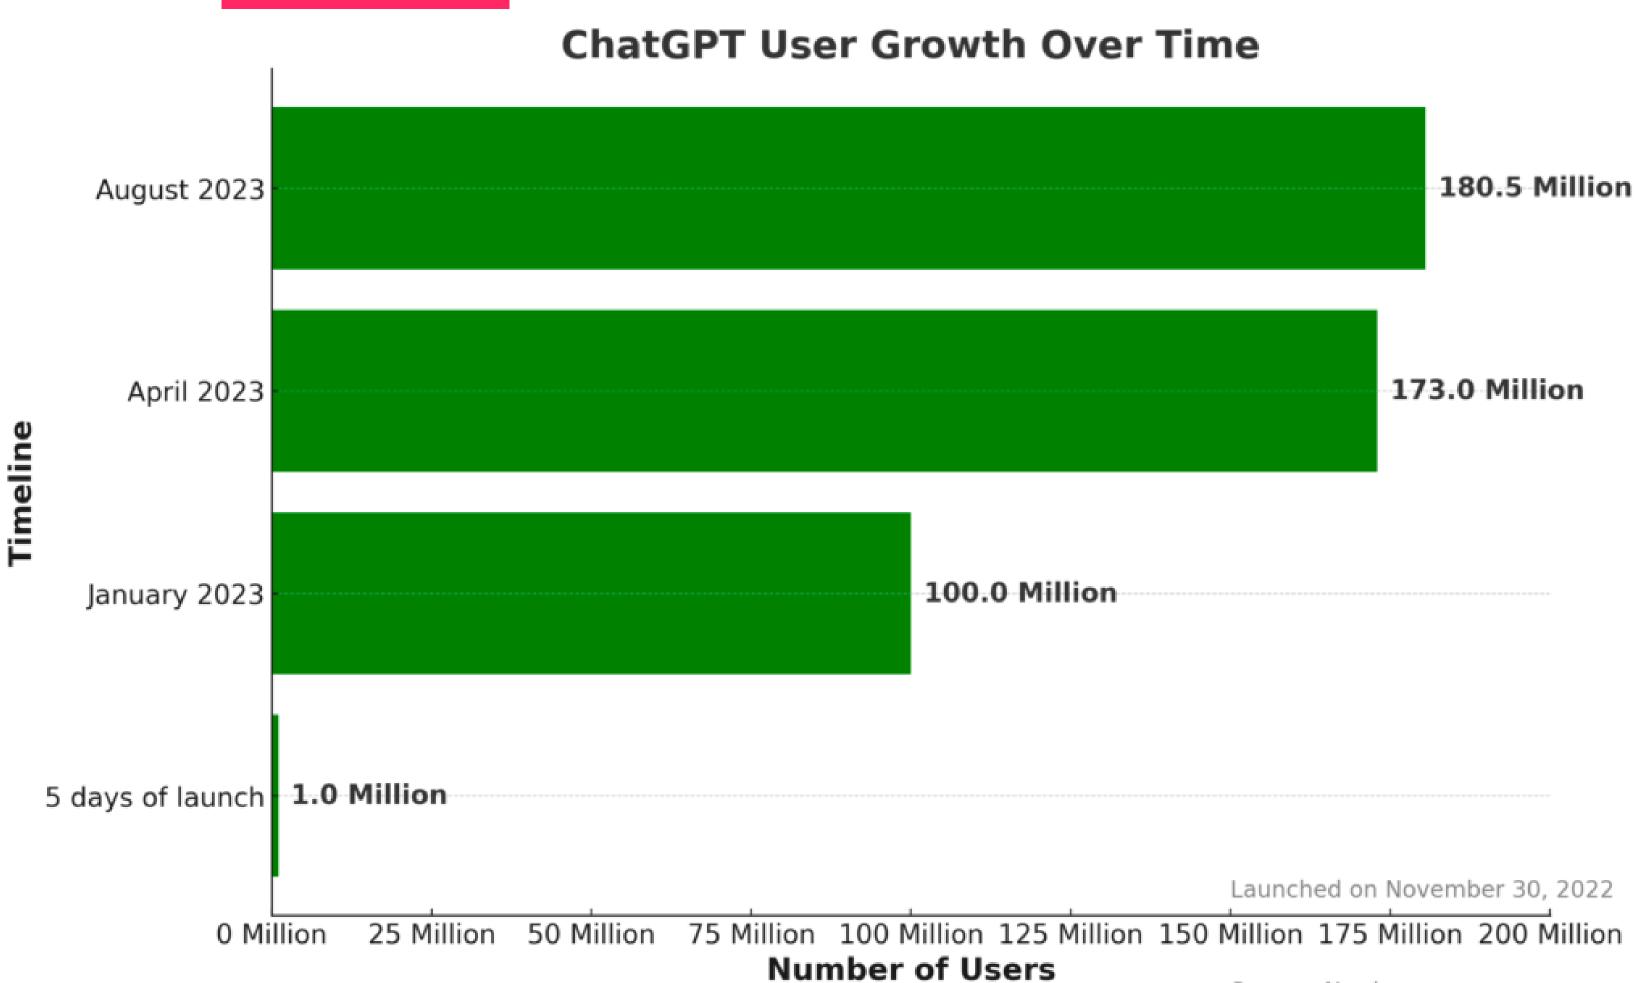

| <ul><li>Spreadsheet Software</li><li>Personal Computers</li></ul> | <ul> <li>Desktop Publishing</li> <li>Software</li> <li>Email and Internet</li> </ul>                                          | <ul><li>Web-Based Tools</li><li>Basic CRM Tools</li></ul>                                                    | <ul> <li>Affordable software solutions for various business needs (SaaS)</li> <li>Social Media</li> </ul> |  |  |

### IT& CONSULTANTS DAY 2023

# consulting market **a**





### Wave 1 2012 - 2021





### Wave 1 - Technology view







### Wave 1 - business view



















## Wave 2 since 2022





### Wave 2 – Technology view

generative Al



Large Language Models



Diffusion Models



**Al Semiconductors** 



Reinforcement Learning



### Wave 2 - Business view



Source: Nerdynav.com



### Wave 1 vs Wave 2

- € 100.000+ AI model
   development cost, on top of
   implementation
- 6-18 months project duration

Team: PhDs in Al & machine
 learning + development team

- € << 100.000 for custom development
- short project duration,
   measured in weeks
- Developers + Consultants



# CONSULTING ... and AI?











### Try Large Language Models Simple market research tool

- С
- Write a python code which doe the following:
- 1. Take a startups website URL as an input
- 2. Scrape the website copy and store the result
- 3. Use OpenAI Davinci to summarise the website and provide an overview of what the startup does
- 4. Output summary
- 5. Provide steps on how to run in @replit



Topic

### Austrian IT& CONSULTANTS DAY 2023





|