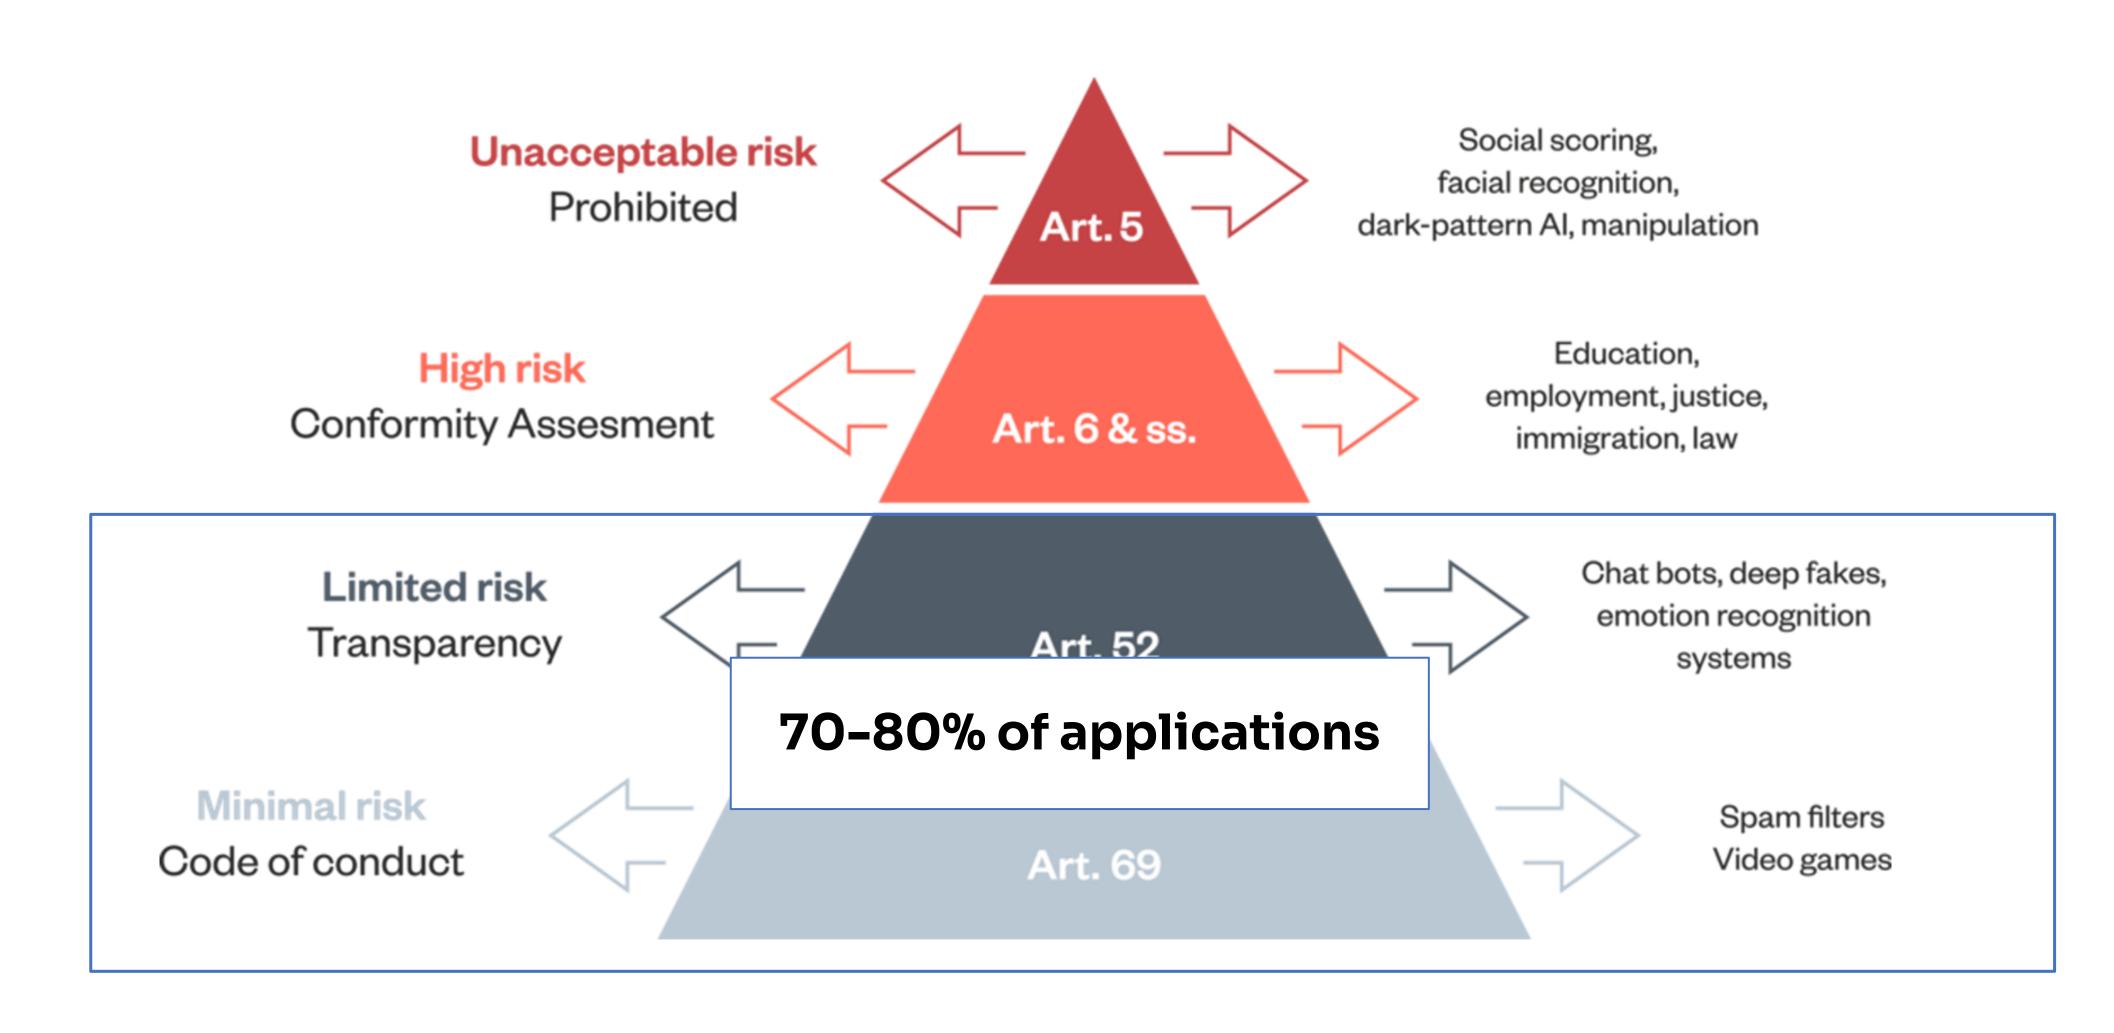

e mobile mapping data. This data can be used to track changes over time, identify areas of need, and make better decisions.
- Asset management: These companies offer software and services that can be used to manage assets, such as roads, bridges, and utilities. This data can be used to track the condition of assets, identify maintenance needs, and plan future projects.

When choosing a mobile mapping and geospatial company, it is important to consider the following factors:

- The type of data you need to collect
- The accuracy and resolution of the data you need
- The cost of the system
- The support and training offered by the company

If you are not sure which company is right for you, it is a good idea to contact several companies for a consultation.



## REGULATION OUR BUSINESS







# AI WILL PUT US OUT OF JOB







### Impact of GenAI on freelancing





### Impact of AI on management consulting





# Al IS the future of Consulting and