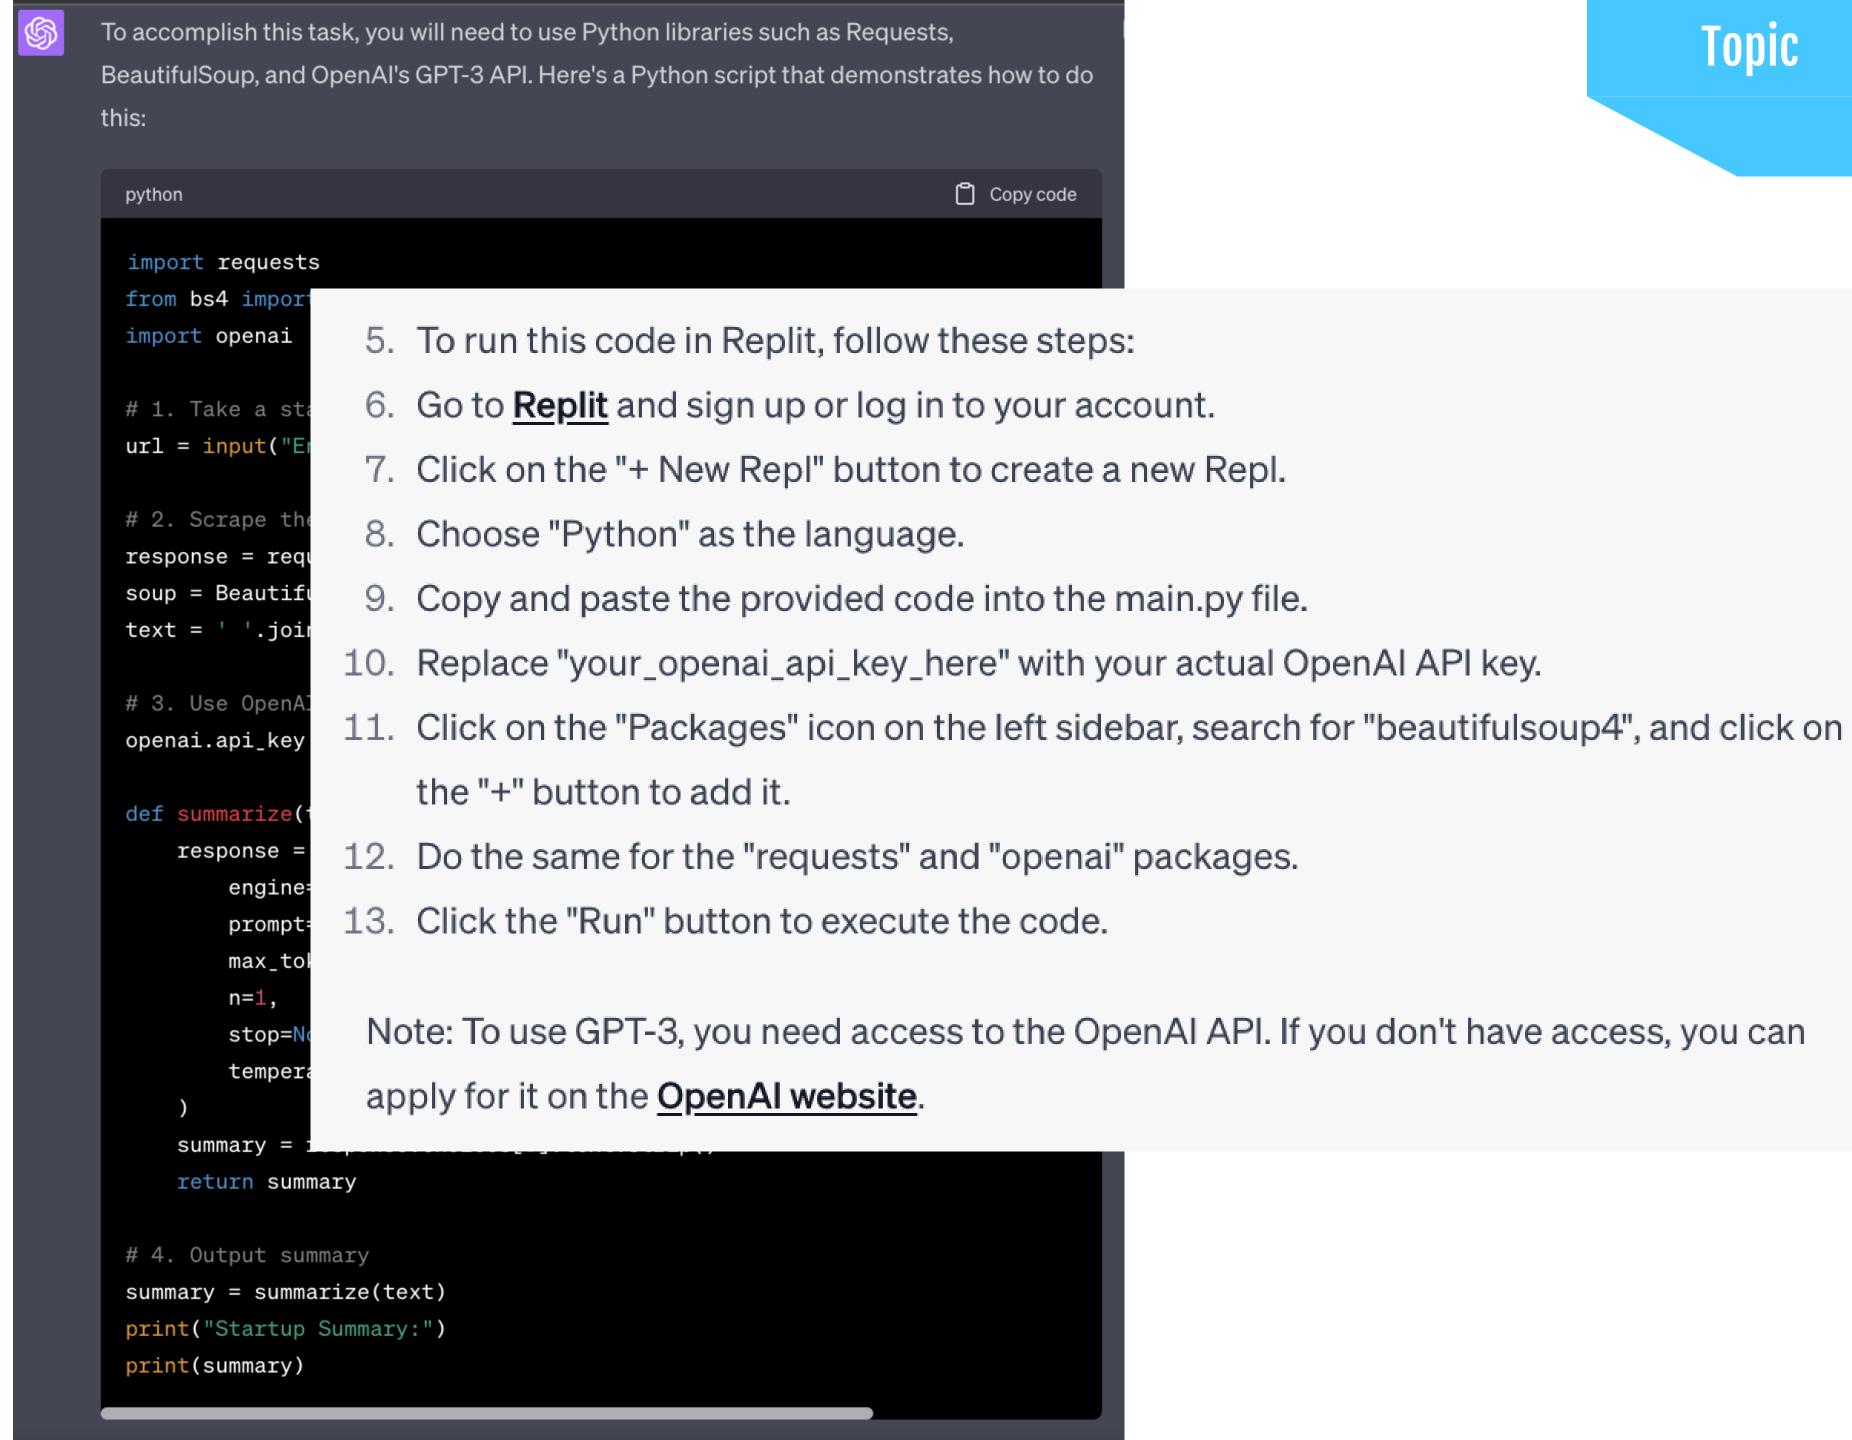

### Try Large Language Models Simple market research tool

- С
- Write a python code which doe the following:
- 1. Take a startups website URL as an input
- 2. Scrape the website copy and store the result
- 3. Use OpenAI Davinci to summarise the website and provide an overview of what the startup does
- 4. Output summary
- 5. Provide steps on how to run in @replit