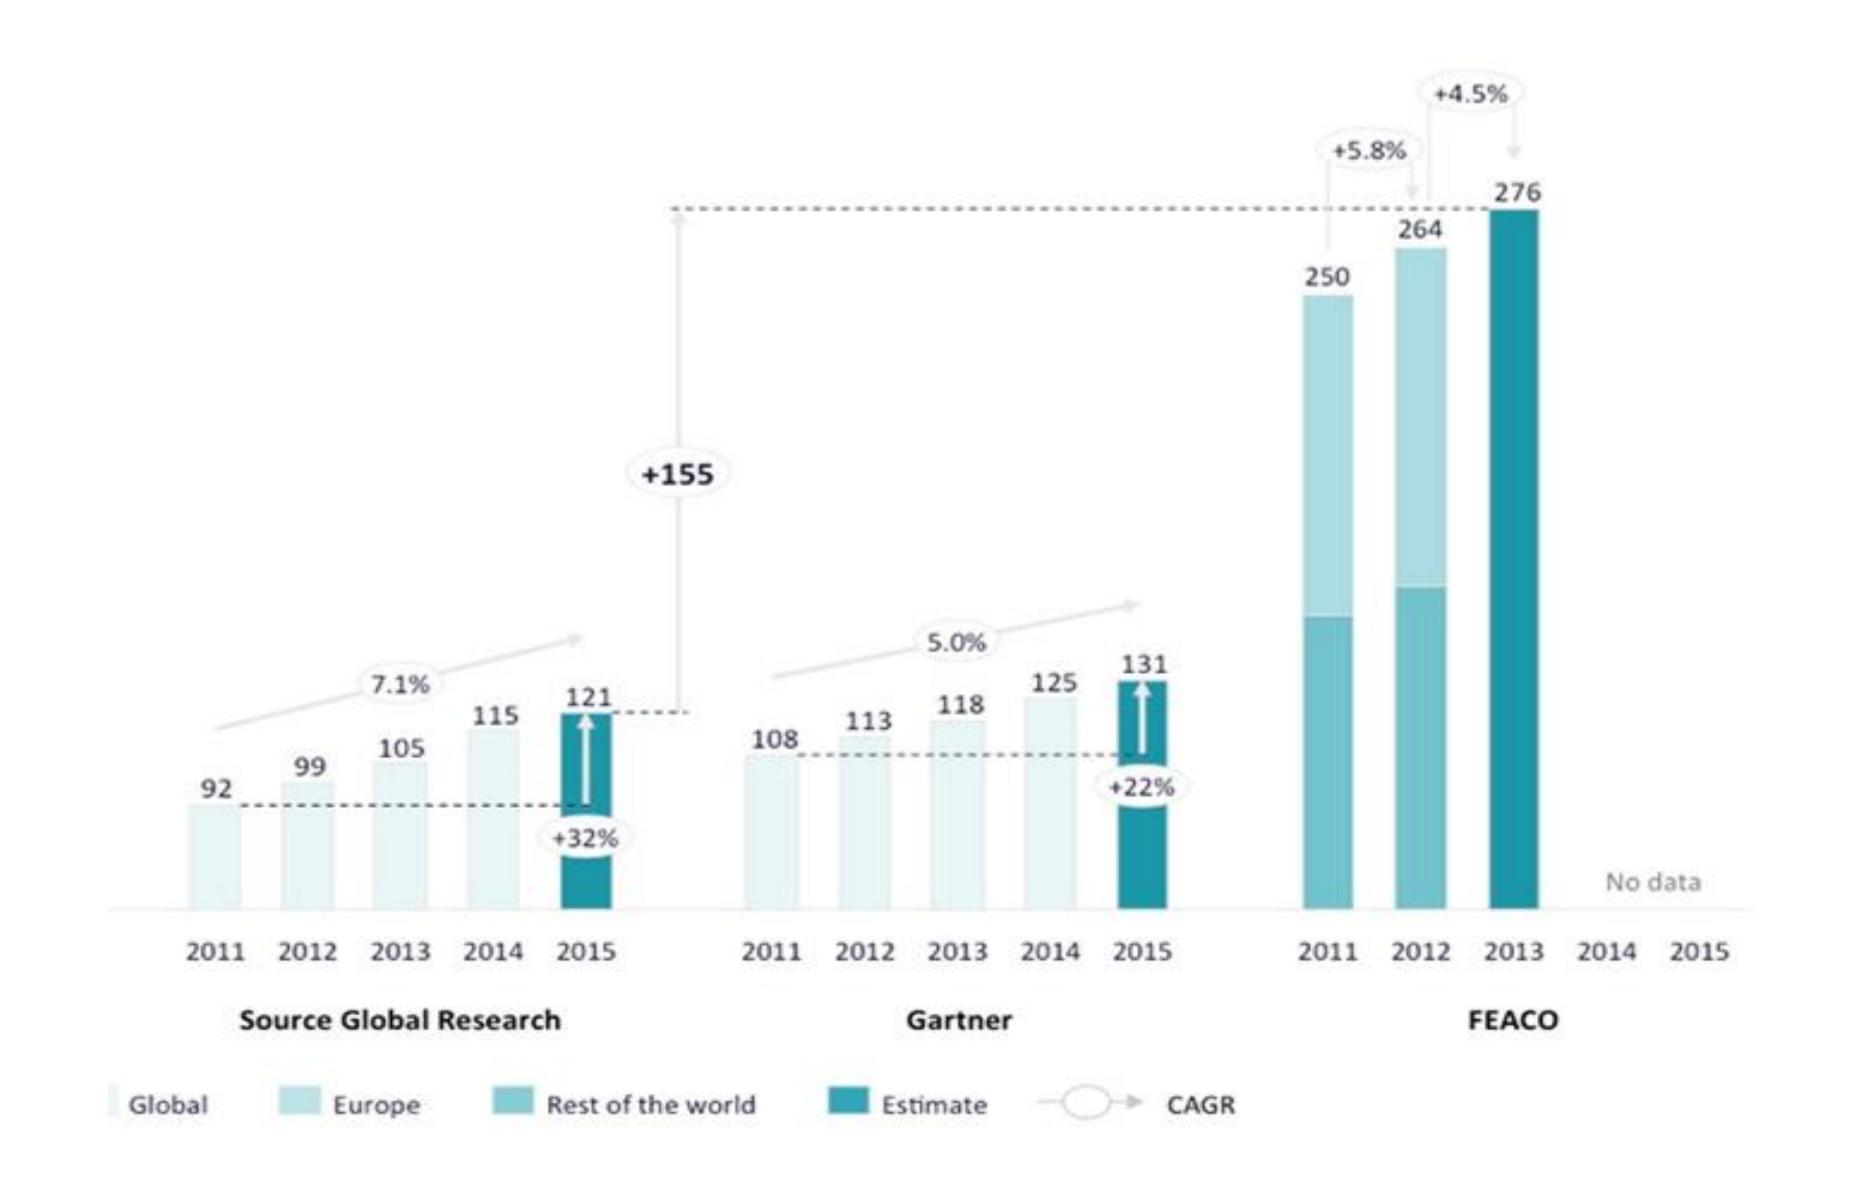

|                                                                                                              |                                                                                                           |  |  |
| <ul><li>Basic Computing Tools</li><li>Manual Data Analysis</li></ul>                | <ul><li>Spreadsheet Software</li><li>Personal Computers</li></ul> | <ul> <li>Desktop Publishing</li> <li>Software</li> <li>Email and Internet</li> </ul>                                          | <ul><li>Web-Based Tools</li><li>Basic CRM Tools</li></ul>                                                    | <ul> <li>Affordable software solutions for various business needs (SaaS)</li> <li>Social Media</li> </ul> |  |  |

### IT& CONSULTANTS DAY 2023

# consulting market **a**





### Wave 1 2012 - 2021





### Wave 1 - Technology view







### Wave 1 - business view



















## Wave 2 since 2022





### Wave 2 – Technology view

generative Al



Large Language Models



Diffusion Models



**Al Semiconductors** 



Reinforcement Learning



### Wave 2 - Business view



Source: Nerdynav.com



### Wave 1 vs Wave 2

- € 100.000+ AI model
   development cost, on top of
   implementation
- 6-18 months project duration

Team: PhDs in Al & machine
 learning + development team

- € << 100.000 for custom development
- short project duration,
   measured in weeks
- Developers + Consultants



# CONSULTING ... and AI?











### Try Large Language Models Simple market research tool

- С
- Write a python code which doe the following:
- 1. Take a startup