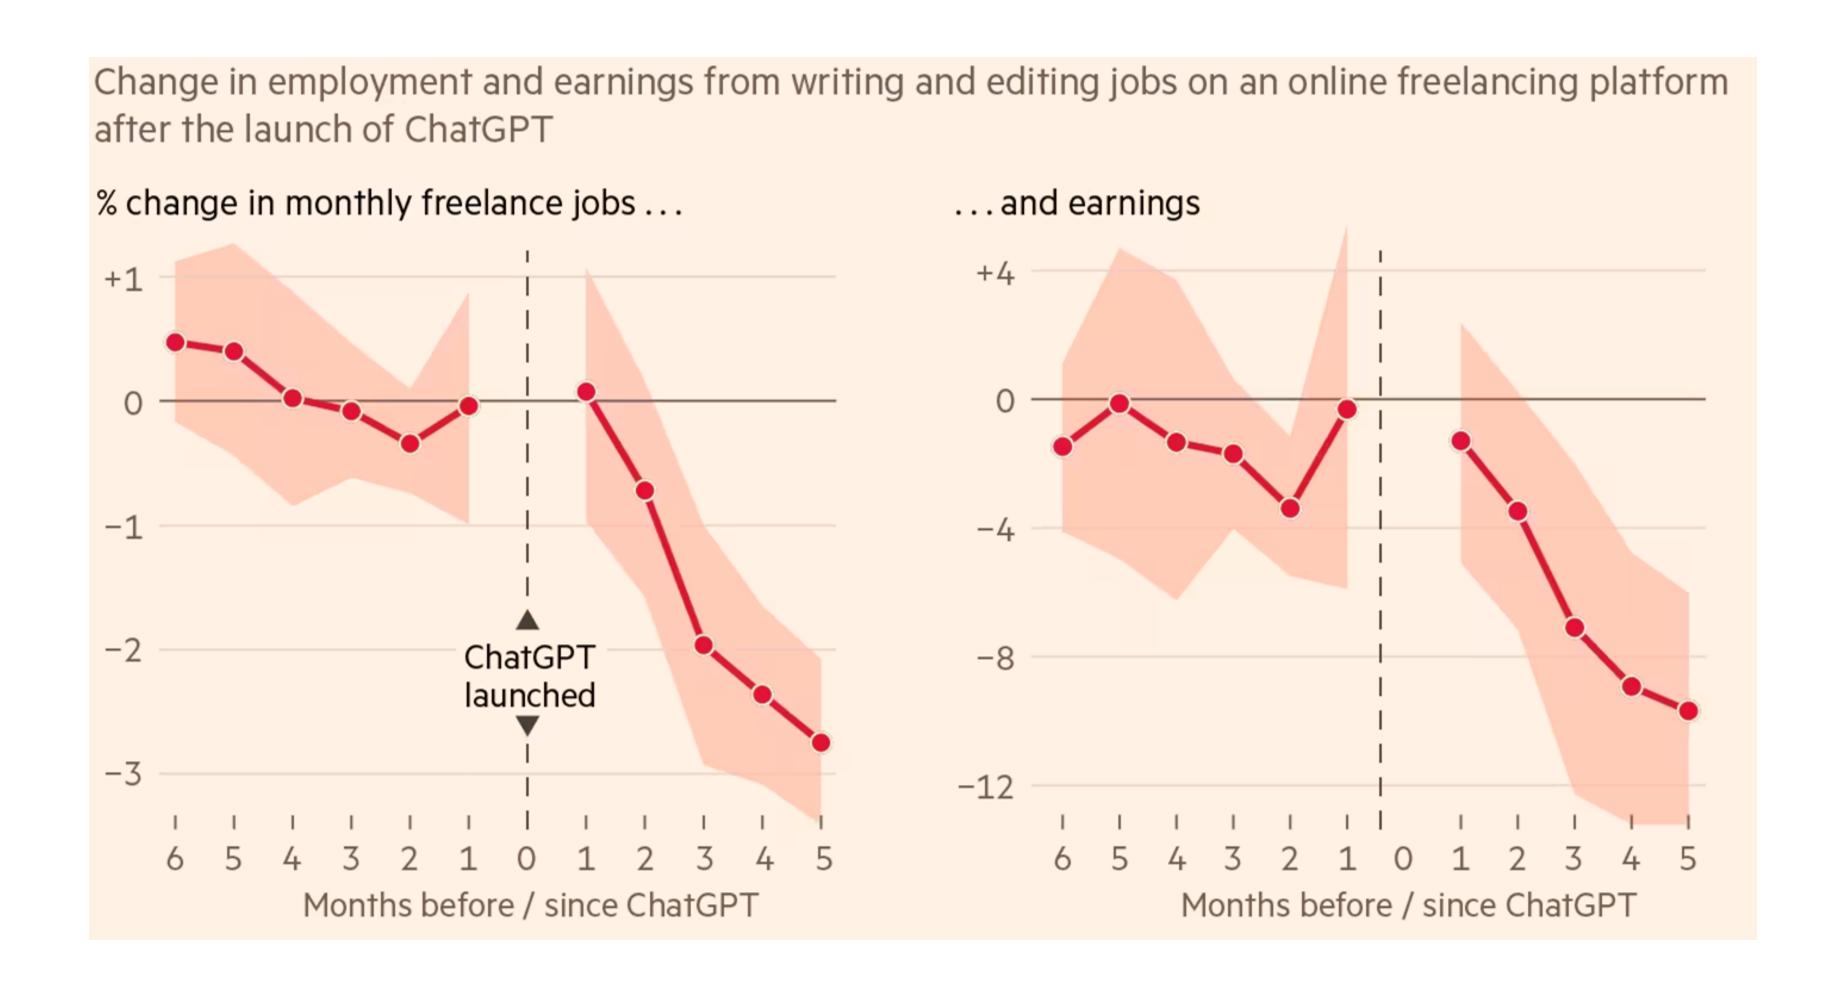

identify areas of need, and make better decisions.
- Asset management: These companies offer software and services that can be used to manage assets, such as roads, bridges, and utilities. This data can be used to track the condition of assets, identify maintenance needs, and plan future projects.

When choosing a mobile mapping and geospatial company, it is important to consider the following factors:

- The type of data you need to collect
- The accuracy and resolution of the data you need
- The cost of the system
- The support and training offered by the company

If you are not sure which company is right for you, it is a good idea to contact several companies for a consultation.



## REGULATION OUR BUSINESS







# AI WILL PUT US OUT OF JOB







### Impact of GenAI on freelancing





### Impact of AI on management consulting





# Al IS the future of Consulting and