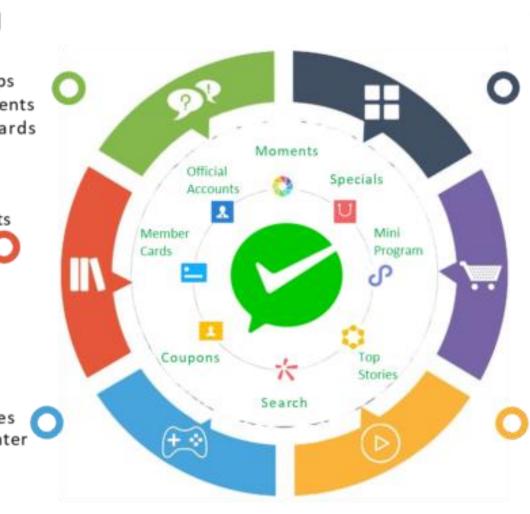

# SOCIAL MEDIA SUPER-APPS

#### Social

- Chat
- Groups
- Moments
- Gift Cards
- .....

#### Content

- Official Accounts
- Top Stories
- Tencent News
- .....

#### Games

- Mini Program Games 🌔
- Tencent Game Center
- WeChat H5 Games
- .....

#### Services

- Medical: Book、Consult、...
- Insurance: Inquire, ...
- Motor: ETC、Parking、...
- Govt: Tax、Services、...
- Transport: DiDi、Mobike、 Metro
- .....

#### Shopping

- WeChat Mini Program Stores
- Scan and Go
- JD Shopping
- Mogujie
- Food delivery
- Movies
- .....

#### Video

- Top Stories
- QQ Video
- Official Accounts
- .....