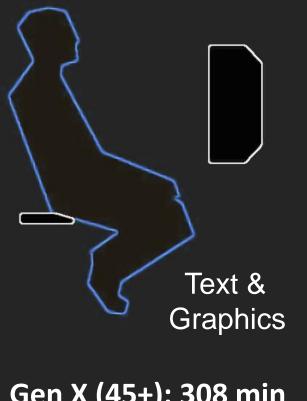

#### Media 1.0 READ ONLY

Gen X (45+): 308 min Gen Y (30+): 138 min Gen Z (12+): 102 min