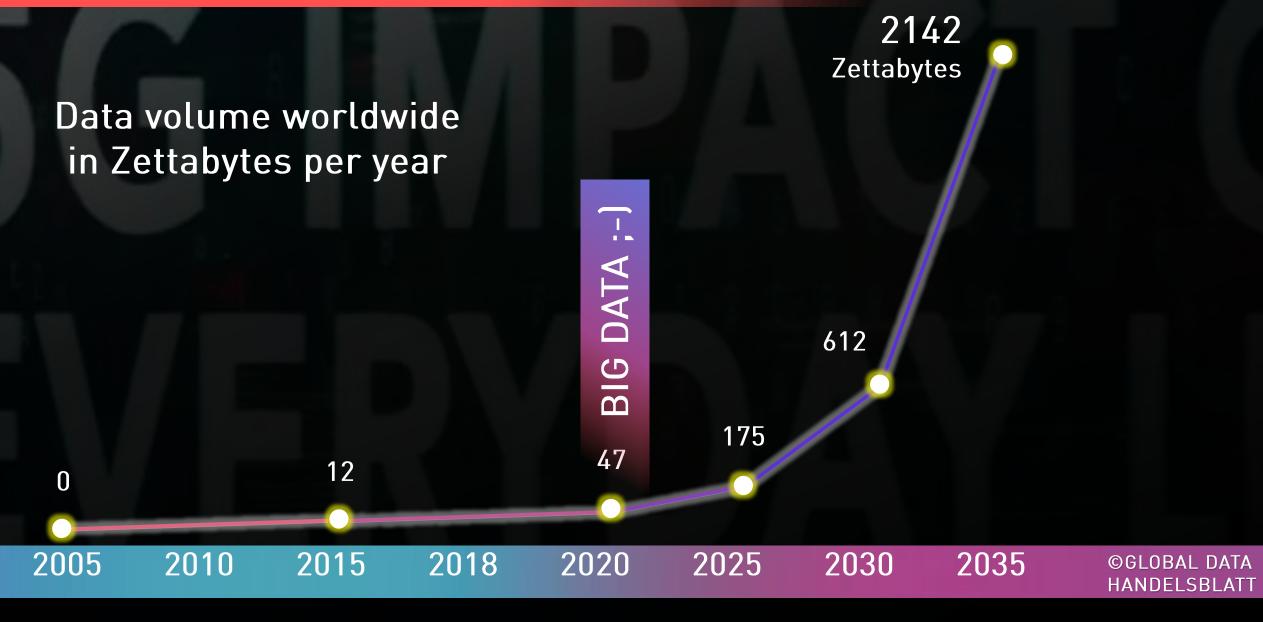

|
| VR (90min) | Per GB<br>140g      | Energy Server<br>33,6-81,9g | Energy HMD<br>2,24g-5,46g | TOTAL CO <sup>2</sup><br>approx. 160g |
|            |                     |                             |                           |                                       |

X-INCUBATOR ACADEMY IN VR FROM TRENDONE / GERMANY

## FEEL THE METAVERSE

TESLASUIT / UNITED KINGDOM

# METAVERSE SHOWROOM



HENNES & MAURITZ OPENS VIRTUAL SHOWROOM / SWEDEN

# METAVERSE A, B, C

C // USER GENERATED The metaverse will be shaped by "Contents and "Experiences", which are influenced by an incredible variety of contributors.



# DIGITAL HUMANS

META HUMAN CREATOR FROM UNREAL ENGINE / USA

# FORESIGHT



# TRIAL AND ERROR

# FUTURE MINDSET



# EXPONENTIAL GROWTH



## EXPONENTIAL GROWTH



# 200% MORE GROWTH WITH FORESIGHT\*

\*CORPORATE FORESIGHT AND ITS IMPACT ON FIRM PERFORMANCE: PROF. RENE ROHRBECK



| IKEND | IVIA |
|-------|------|
|       |      |

#### TREND RADAR FRAMEWORK

NAGEMENT

Identification and analysis of relevant social, economic and technological trends

GLOBAL

TRENDS

Evaluation and prioritization of the trends

INNOVATION & STRATEGY FIELDS

Derivation and prioritization of strategic innovation fields

#### **INNOVATION MANAGEMENT**

INNOVATION PROJECTS

Derivation of concrete innovation projects within the innovation fields

## INNOVATION = TRIAL AND ERROR



© TRENDONE RESEARCH

# HANDOUT DOWNLOAD